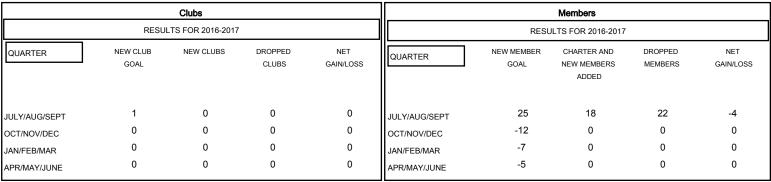

## MONTHLY MEMBERSHIP PROGRESS REPORT

## District 8 N

Results as of: 9/30/2016

HAL GRIFFIN **LOCATION LOUISIANA** GMT CA 1

| DROPPED CLUBS: 0 |    |
|------------------|----|
| DROPPED MEMBERS  |    |
| DECEASED         | 5  |
| CLUB CANCELLED   | 0  |
| OTHER            | 17 |
| TOTAL            | 22 |

| 12 CLUBS OF 36 ADDED 1 OR MORE<br>NEW MEMBERS | GENDER DISTR<br>MALE<br>FEMALE                         | 1BUTION<br>724 (74.95%)<br>242 (25.05%) |                 |
|-----------------------------------------------|--------------------------------------------------------|-----------------------------------------|-----------------|
| CLICK HERE FOR HEALTH. ASSESSMENT DATA        | FAMILY UNIT MEMBER HEAD OF HOUSEHOLD NON-HEAD OF HOUSE | ·<br> -                                 | 125<br>60<br>65 |